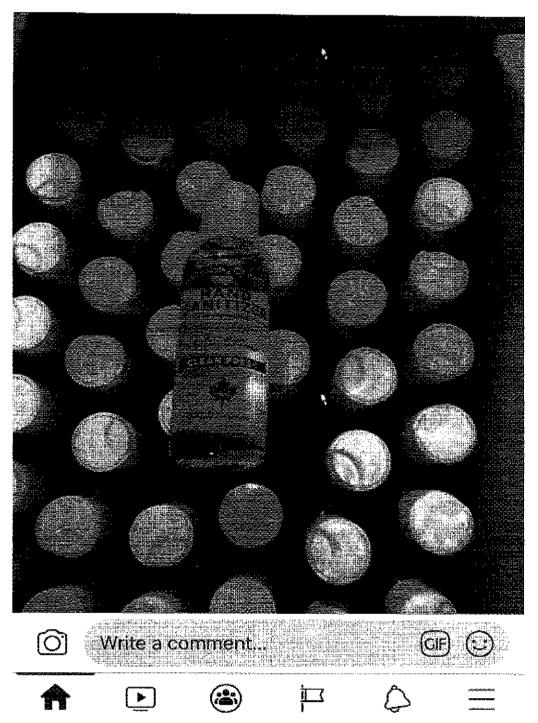

March 23, 2020

Hi,

I would like to file anonymous complaint. A hardware store post came up on my facebook feed from Sunset Hardware & Discount they are located 41<sup>st</sup> 5<sup>th</sup> ave Brooklyn. One of the comments they wrote to someone they selling 2oz bottle \$3.99 and 8oz bottle \$12.99 and than they reply to another person saying they selling the bottle for \$13.00 03/23/2020 03:14PM 1

image3.png

3/23/20, 4:00 PM

3:57 PM

🕈 6% 🚺

Sunset Hardware & Discount Sponsored - 😁

## Just arrived Hand sanitizer

https://mail.google.com/mail/u/0/

03/23/2020 03:14PM 1