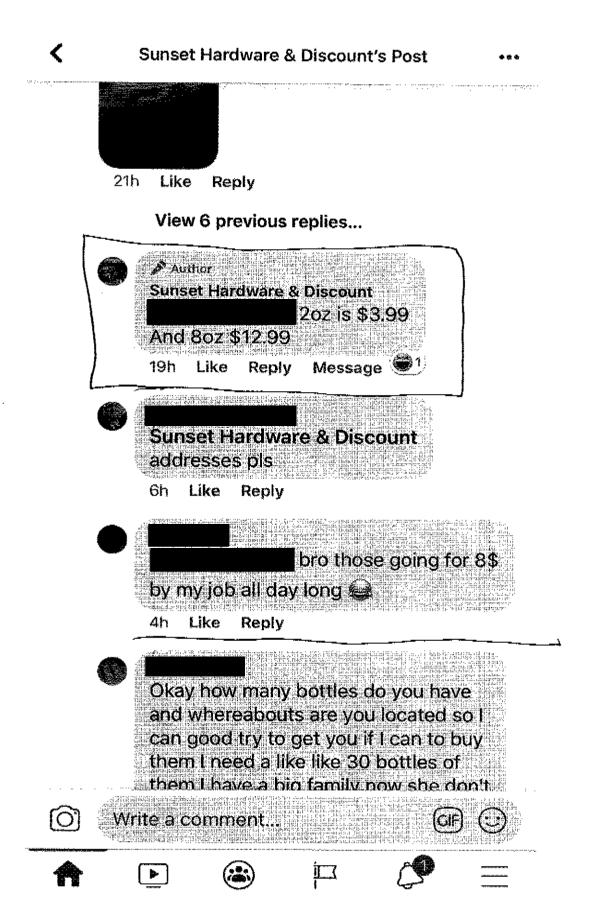

March 23, 2020

Hi,

I would like to file anonymous complaint. A hardware store post came up on my facebook feed from Sunset Hardware & Discount they are located 41<sup>st</sup> 5<sup>th</sup> ave Brooklyn. One of the comments they wrote to someone they selling 2oz bottle \$3.99 and 8oz bottle \$12.99 and than they reply to another person saying they selling the bottle for \$13.00 03/23/2020 03:14PM 1

image3.png

3/23/20, 4:00 PM

3:57 PM

🕈 6% 🚺

Sunset Hardware & Discount Sponsored - 😁

## Just arrived Hand sanitizer

https://mail.google.com/mail/u/0/

03/23/2020 03:14PM 1