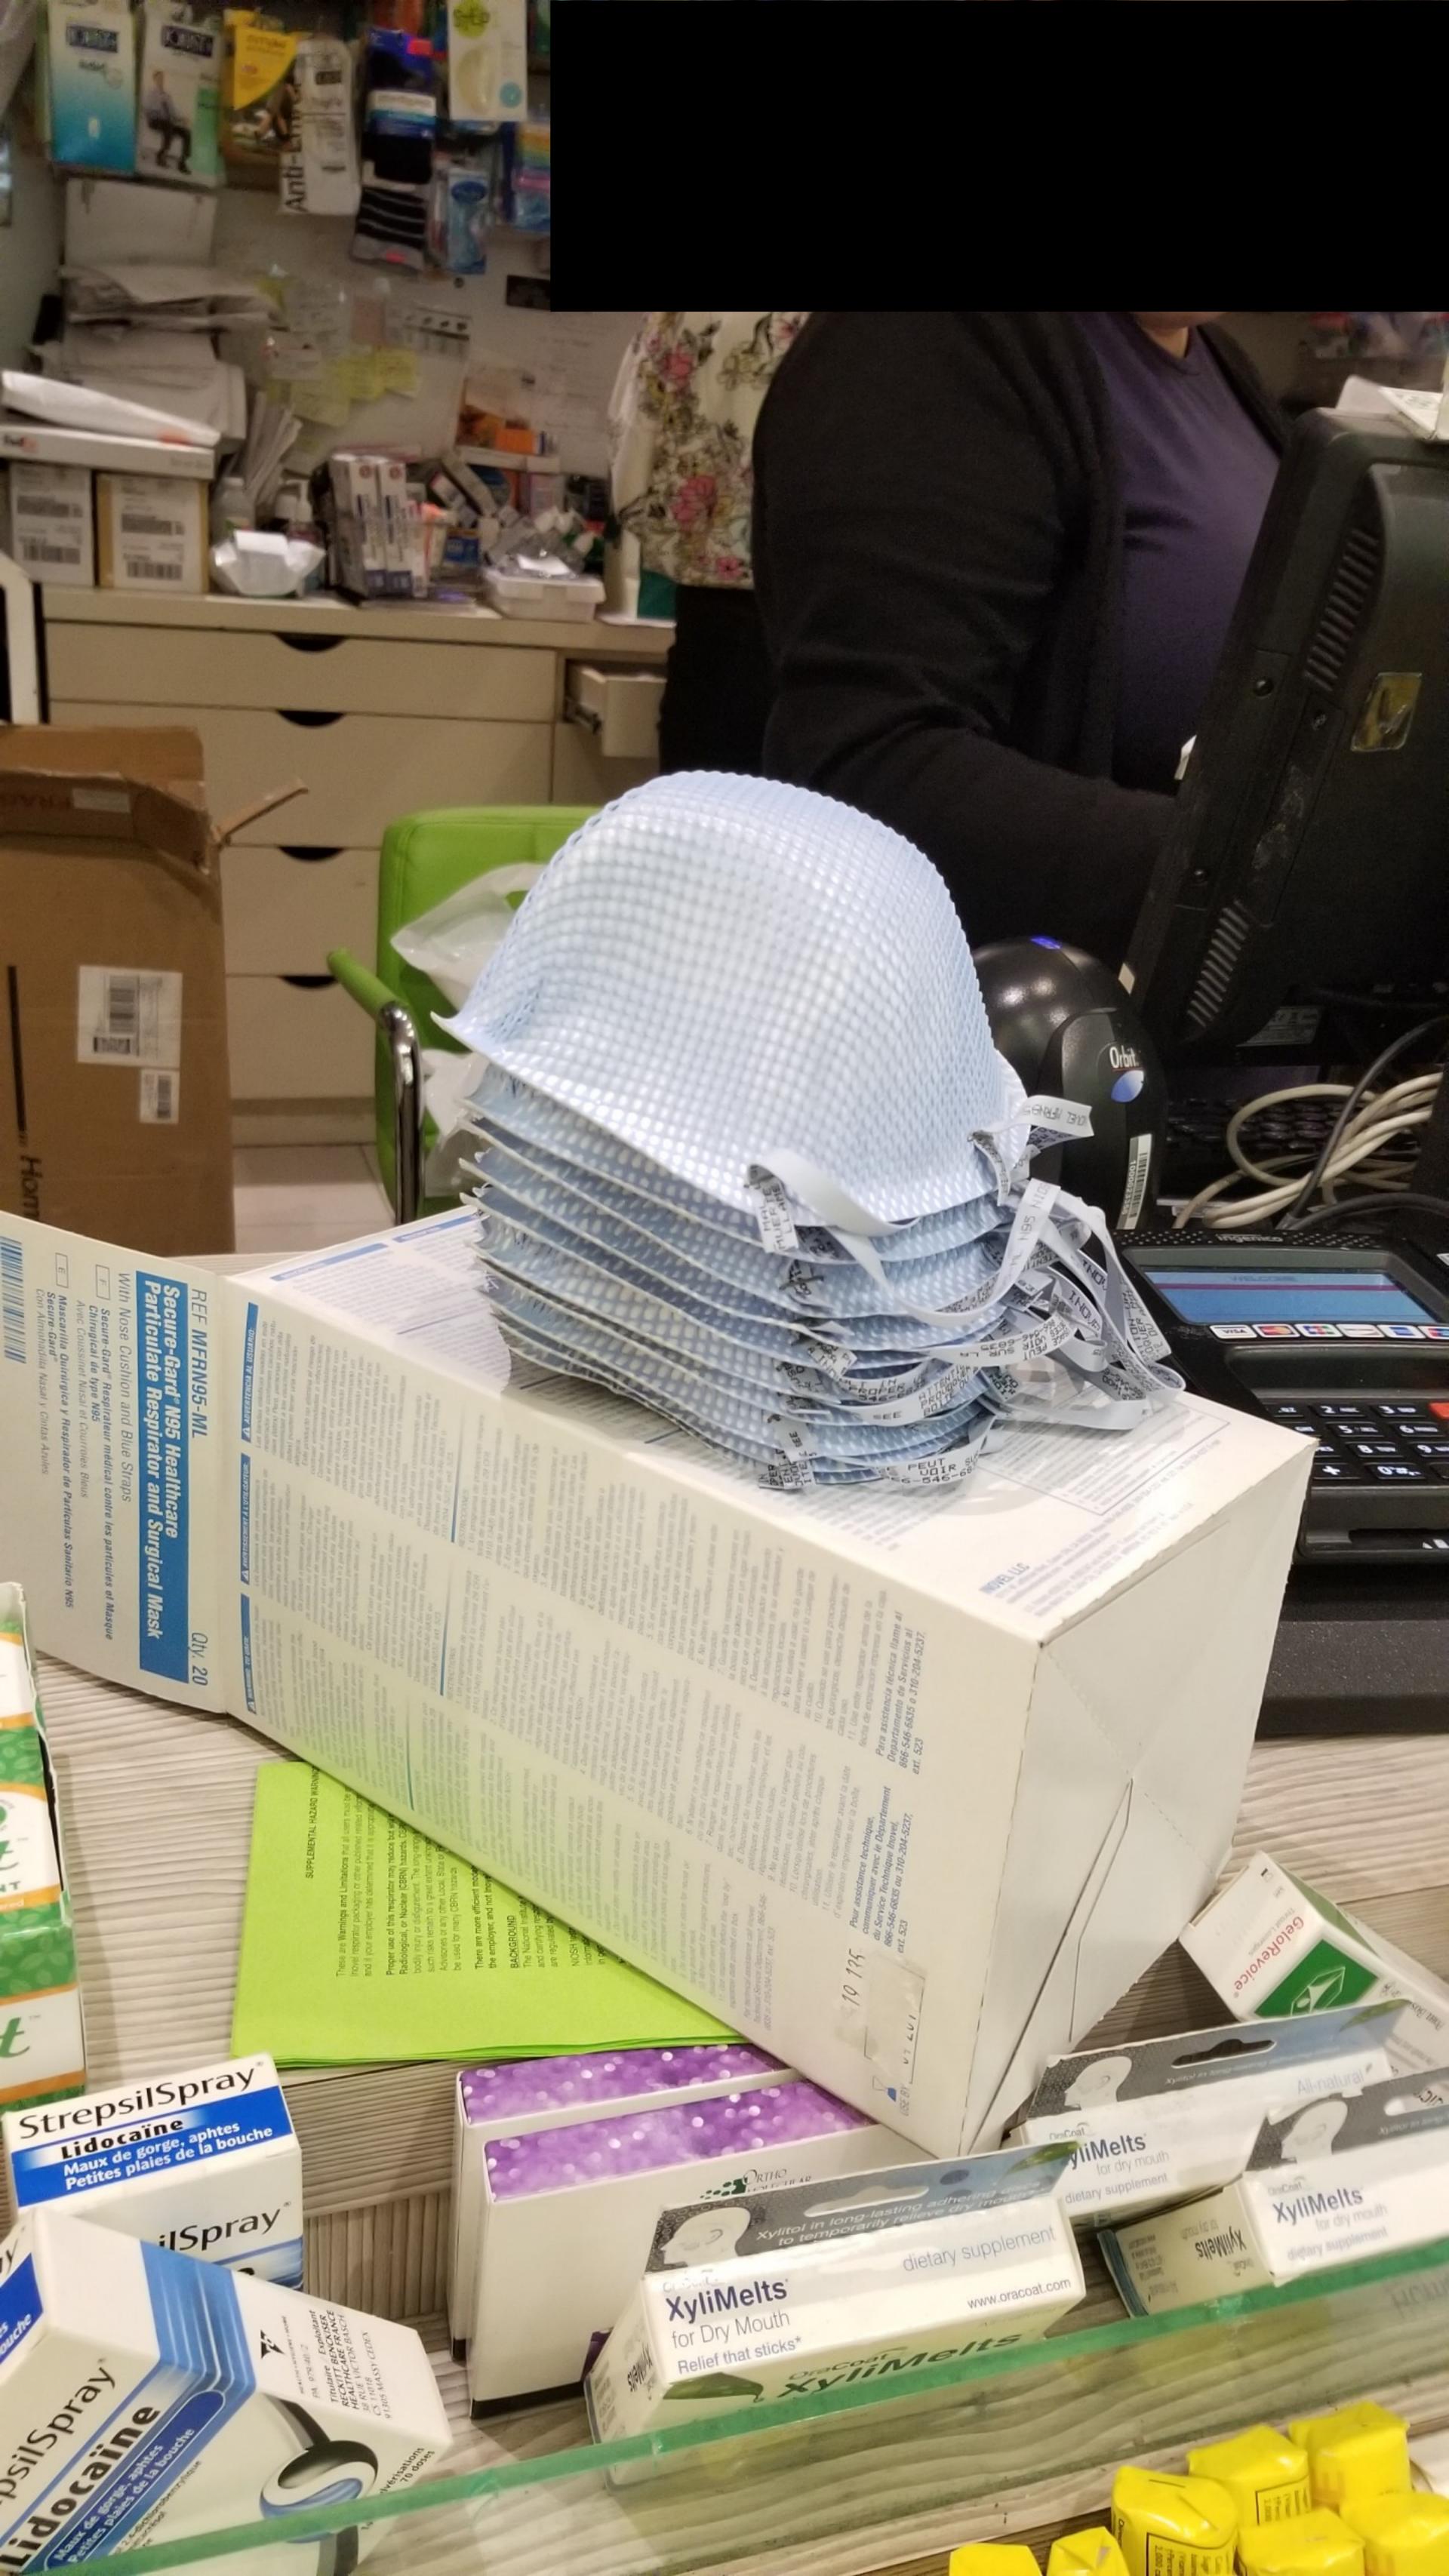

a volver a usarlo o lo cuelgue de

su cuello.

9. No lo vuelva a usar, no lo guarde

8. Deseche el respirador de acuerdo

seco que no esté contaminado,

la bolsa de plástico en un

10. Cuando se use para procedimientos quirúrgicos, deseche después de cada uso. 11. Utiliser le respirateur avant la date

11 11

d' expiration

nivel de exposición permitido para peli-Este producto no ha sido vendido con gros biológicos fransmitidos en el aire, Isitron permissible pour les agents biologiques dans l'air

advertencias o instrucciones para su

uso para el personal envuelto en

situaciones industriales o relacionadas

perforaciones de los retenes no afectan

la aprobación de NIOSH.

bandas por quebraduras ó daños. Las

material filtrante y los retenes de las

3. Antes de cada uso, inspecciones el





## REF MFRN95-ML

Qty. 20

# Secure-Gard® N95 Healthcare Particulate Respirator and Surgical Mask

With Nose Cushion and Blue Straps

Secure-Gard® Respirateur médical contre les particules et Masque Chirugical de type N95

Avec Coussinet Masal et Courrolles Bleus Mascarilla Quirirgica y Bespirator de Particulas Sanitario N95

Secure-Gard® Con Almohadilla Nasal y Cintas Azules

BIG . Extra Comfort -Contoured Shape, Suit Fram Nose Custion

- · Easy to fit Wolder Mose Bridge
- Color coded sizes
- Fluid Resistant 160 mm Hg
- BFE > 38.3%
- Dura-West Prevents diane hand contact on filter nedia
- Weets CDC guidelines for TB exposure control
- Confort Superieur Contour moule. Allettes de Wousse Souple
  - . Austement lacile Arete du 162 Wautee
  - Codes de conjeurs pour tormais
  - Resistance