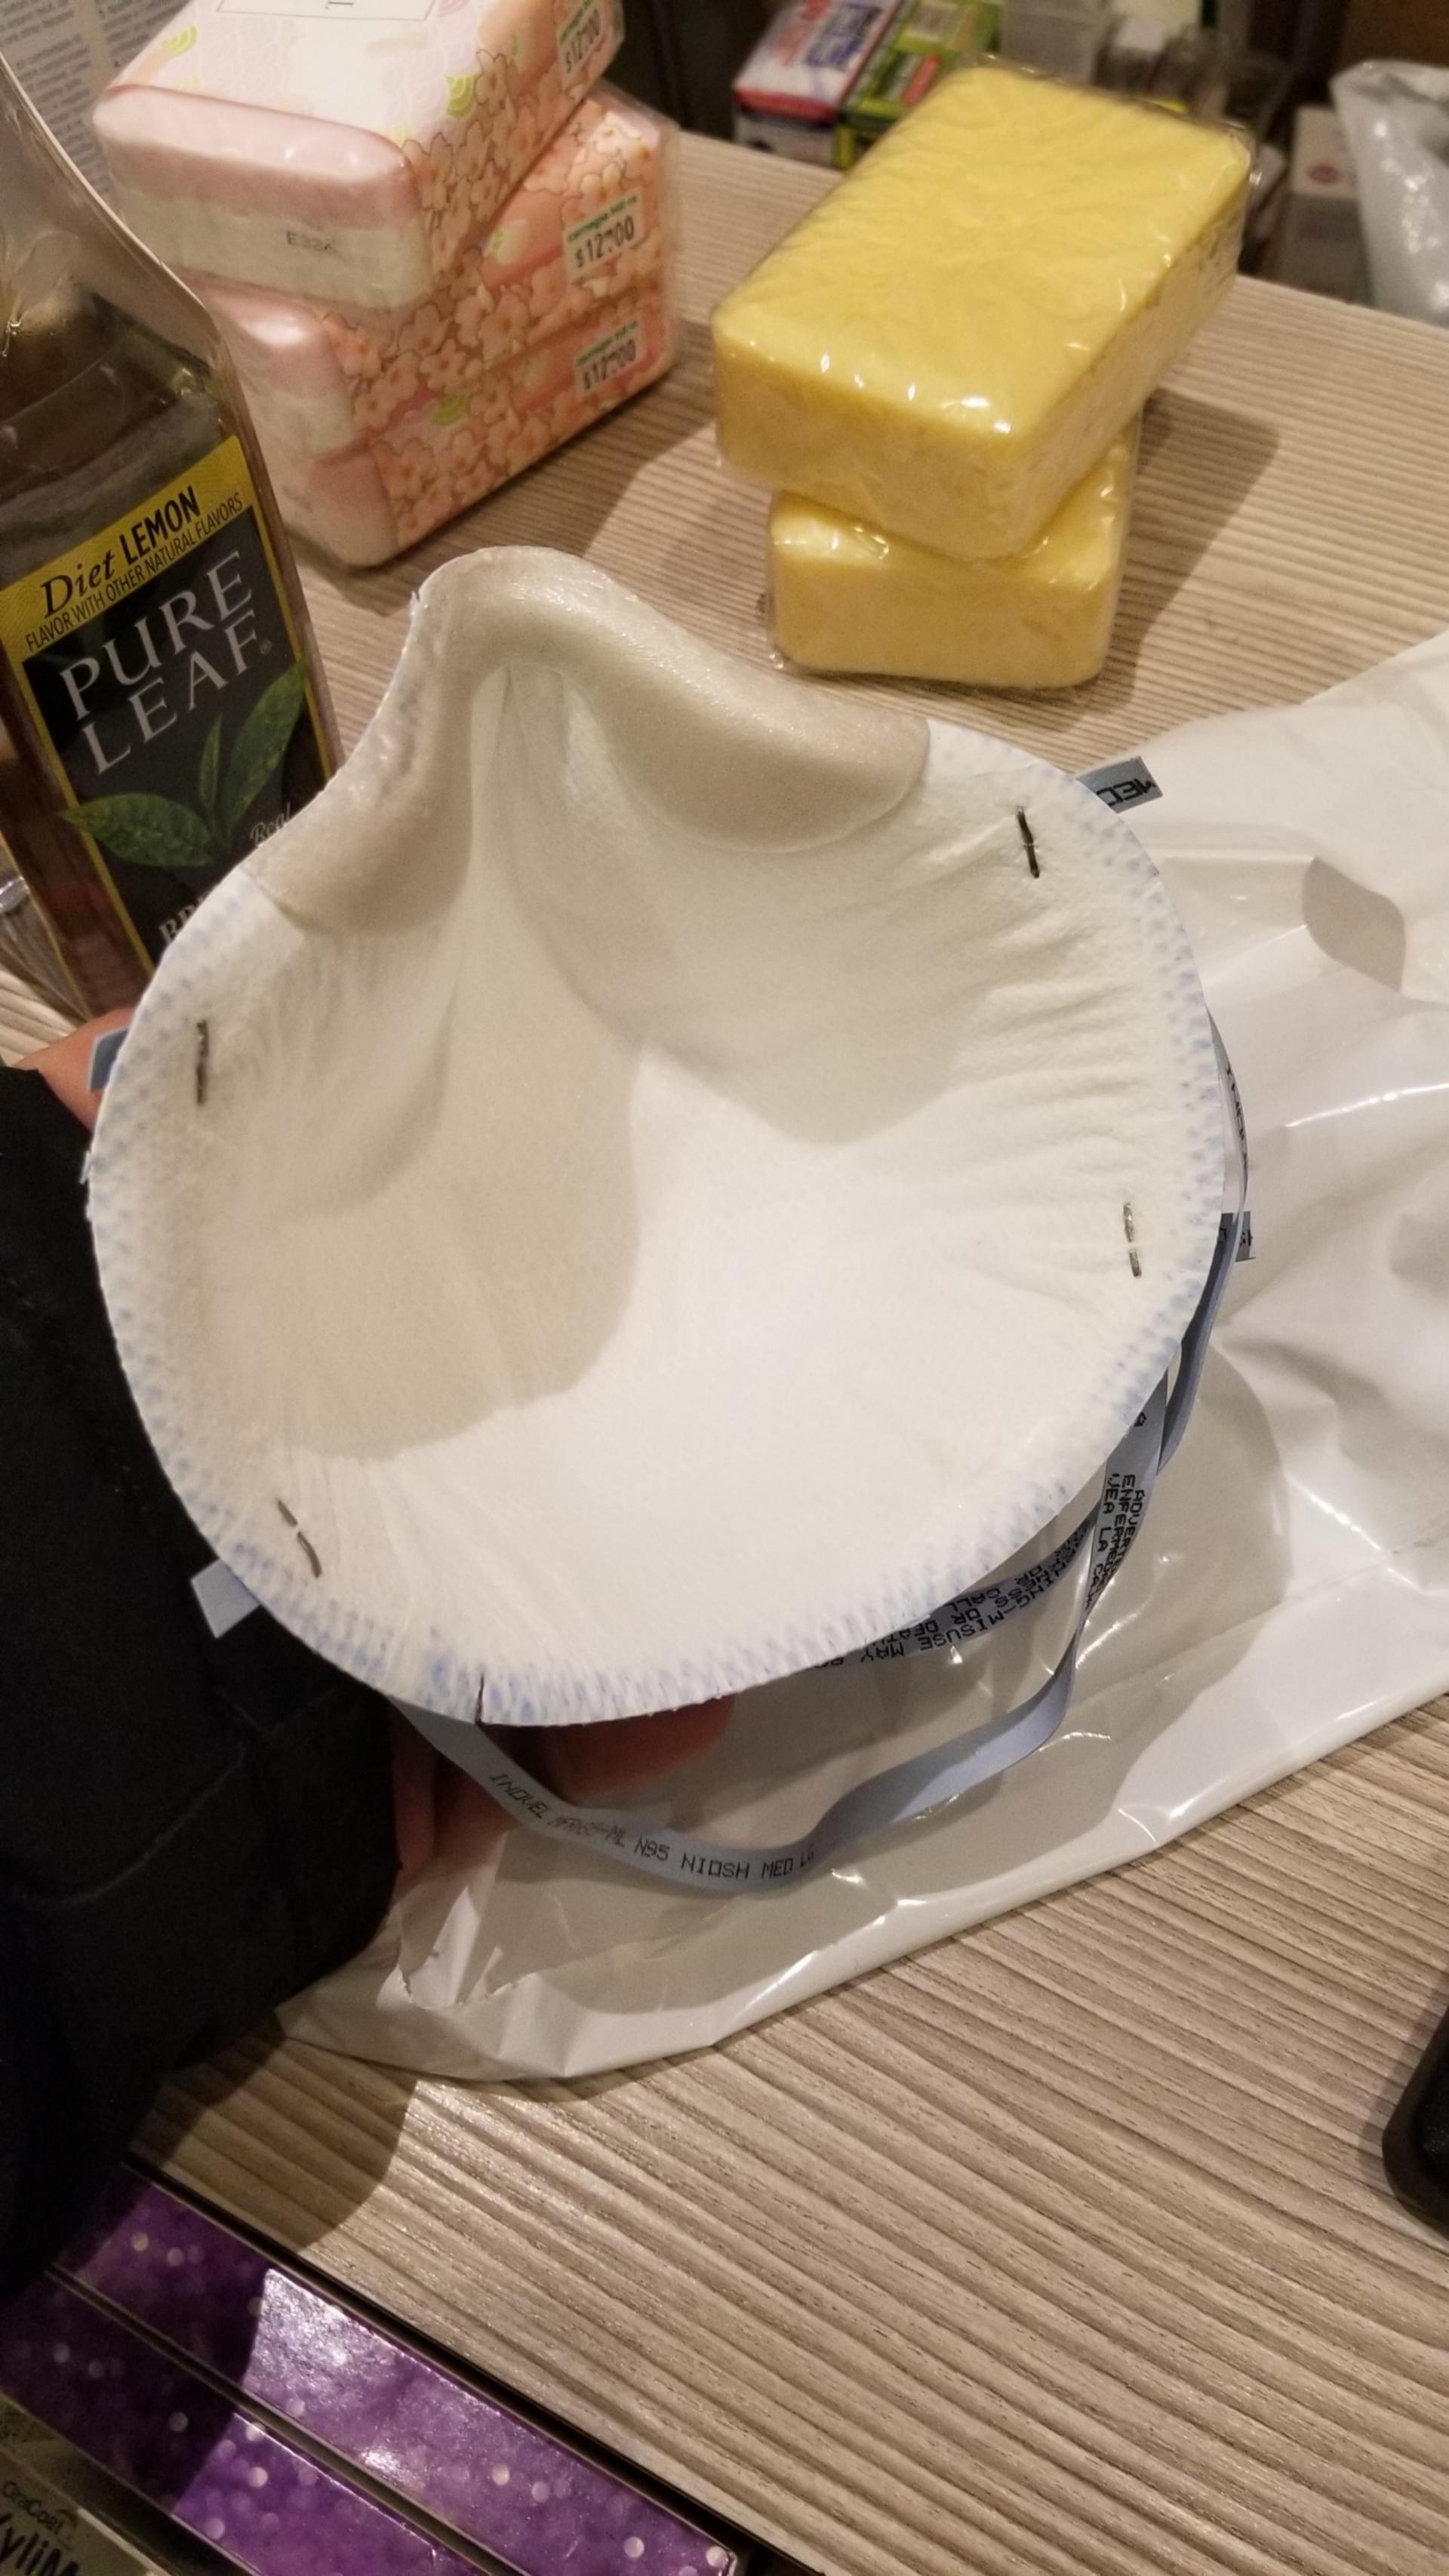

|         |
|     |         |          |           |              | 4th                  |                                                                                       |         |
|     |         |          |           |              | Emil                 |                                                                                       |         |
|     |         |          |           |              | 3rd.                 |                                                                                       |         |
|     | Į(      |          |           | I            | 486                  |                                                                                       | 1       |



armbiant o or use instructions for persondued in industrial or related situ-

re considering such uses, first te Inovel Technical Services

m at 866-546-6835 or DXT 523 org yourston respiratory pro am in accordance with 29 4rf) must be implemented

Hor does not supply oxyno less than 19.5% oxy not be used in atmos-

use, inspect filter media ment area for tears and strap attachment or affect NIOSH

on as possible and difficult leave conarmaged, distorted, be obtained or

ated area as soon d and replace the mes in contact noluding body

o local regula-

ors in box in

inated area.

according to

or abuse this

procedures.

or reuse or

e "use by"

8. Disposer du respirateur selon les politiques de votre employeur et les réglementations locales.

novel

réutilisation, ou laisser pendre au